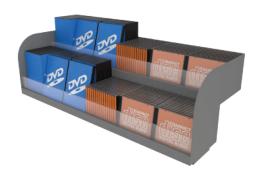

# 2 TIER AV SHELF - 306MM DEEP

### 89004

Accommodates 2 rows of 6 DVDs. Each row holds 10 DVDs. Mounting pins supplied.

|     | SPINE OUT | FACE OUT |
|-----|-----------|----------|
| DVD | 118       | 84       |
|     | 164       | 130      |