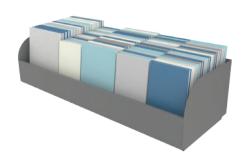

## **BROWSER TUB**

#### 89001

Forward facing tub, commonly used for picture books.

Optional acrylic front lip available, which sits 30mm above the existing 100mmH steel front lip.

50 - 60 - Book capacity\*

0.8 - Lineal metres

\*Book capacities are approximate only and vary depending on collection