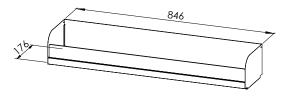

## SINGLE TIER AV SHELF - 175MM DEEP

### 89007

Slimline face out display shelf that accommodates a standard DVD case. Mounting pins supplied.

|     | SPINE OUT | FACE OUT |
|-----|-----------|----------|
| DVD | 59        | 42       |
|     | 82        | 59       |