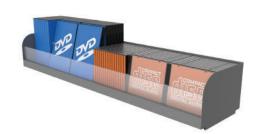

# 2 TIER AV SHELF - 306MM DEEP

### 89004

Accommodates 2 rows of 6 DVDs. Each row holds 10 DVDs. Mounting pins supplied.

|     | SPINE OUT | FACE OUT |
|-----|-----------|----------|
| DVD | 118       | 84       |
|     | 164       | 130      |