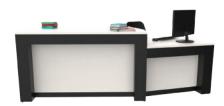

## ACCENT CUSTOMER SERVICE DESK

Accent Customer Service Desk in Rock Maple and Charcoal

Reversible Options Available: ACCENTV3R

CABLE OUTLET 80mm DIA plastic spring loaded

BEIGE 85448

**BLACK** 85449

Dual height to accommodate both a seated and standing workspace, the stylish accent desk is available in a broad range of laminate colour combinations. Two cable outlets are included as standard. Mirrored option available.

Accent Service Desk (Seated & Standing Workspace)

ACCENTV3L (STRAIGHT)

740-920 H X 2599 W X 1098 D

Optional V2 Version

ACCENTV2L (ACUTE)

740-920 H X 2650 W X 1450 D