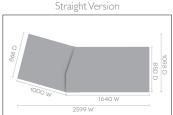

Accent Service Desk (Seated & Standing Workspace)

ACCENTV3L (STRAIGHT)

740-920 H X 2599 W X 1098 D

Optional V2 Version

ACCENTV2L (ACUTE)

740-920 H X 2650 W X 1450 D