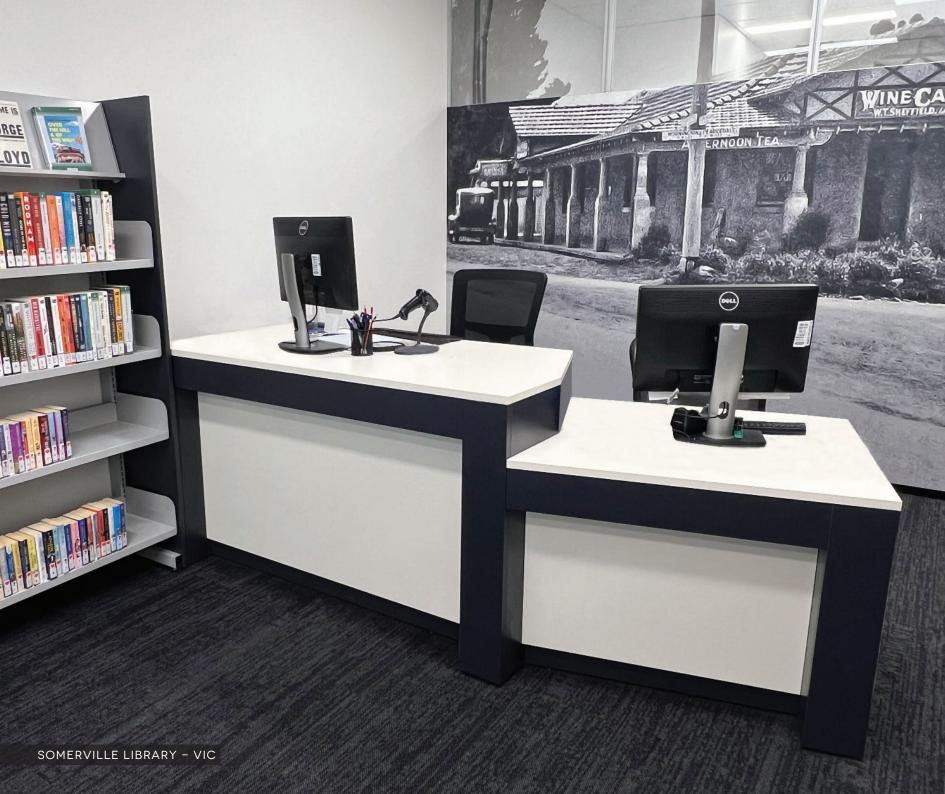

## ACCENT CUSTOMER SERVICE DESK

Accent Customer Service Desk in Rock Maple and Charcoal

Reversible Options Available: ACCENTV3R

CABLE OUTLET 80mm DIA plastic spring loaded

BEIGE 85448

**BLACK** 85449

Dual height to accommodate both a seated and standing workspace, the stylish accent desk is available in a broad range of laminate colour combinations. Two cable outlets are included as standard. Mirrored option available.