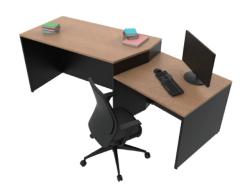

## ACCENT CUSTOMER SERVICE DESK

Accent Customer Service Desk in Rock Maple and Charcoal

Reversible Options Available: ACCENTV3R

CABLE OUTLET 80mm DIA plastic spring loaded

BEIGE 85448

**BLACK** 85449

Dual height to accommodate both a seated and standing workspace, the stylish accent desk is available in a broad range of laminate colour combinations. Two cable outlets are included as standard. Mirrored option available.

For book return chutes, refer to our Shelving and Display Systems catalogue.

Accent Customer Service Desk Back View in Rock Maple and Charcoal

Optional Acute Version Also Available: ACCENTV2L See Below Comparison

Accent Service Desk (Seated & Standing Workspace)

ACCENTV3L (STRAIGHT)

740-920 H X 2599 W X 1098 D

Optional V2 Version

ACCENTV2L (ACUTE)

740-920 H X 2650 W X 1450 D