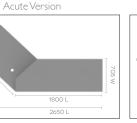

Accent Service Desk (Seated & Standing Workspace)

ACCENTV3L (STRAIGHT)

740-920 H X 2599 W X 1098 D

Optional V2 Version

ACCENTV2L (ACUTE)

740-920 H X 2650 W X 1450 D