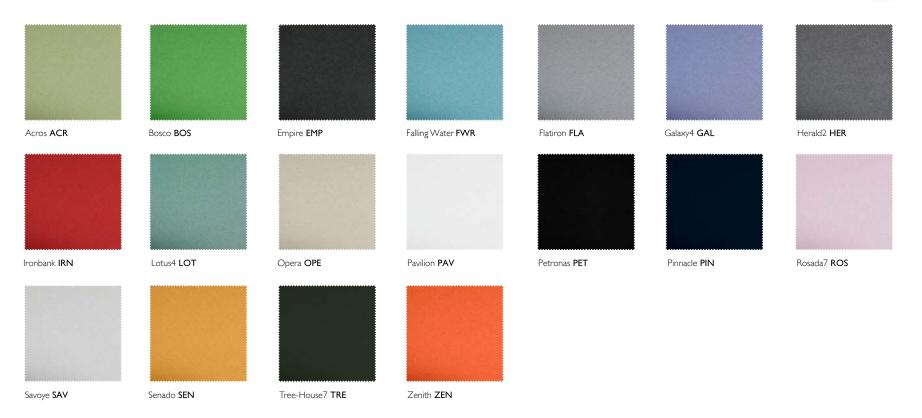

## VELOUR PINBOARD

- Vertiface Velour fabric is Velcro compatible and pinnable.
- Made from 100% polyester that is UV stabilised to provide resistance to colour fade and moisture resistant so that it won't stain, rot or breakdown.
- This is a safe, non-toxic, non-allergenic, non-irritant, recyclable and environmentally friendly option.
- Installation is as easy as 5 screws (supplied) drilled through the shelving post into the panel.
- Due to printing variations, please use these colours as a guide only