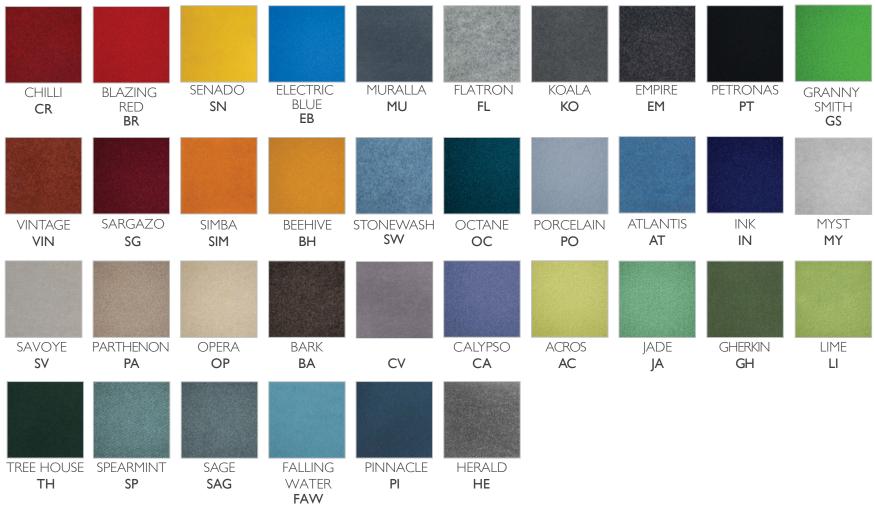

## ACOUSTICS CUBE<sup>TM</sup>

## Autex Cube

- A lightweight and semi-rigid panel that has sound absorbing properties. Designed with solid colour throughout, Cube™ can be used in a large array of spatial design and interior solutions
- Containing a minimum of 45% post-consumer recycled material (PET bottle-flake); Cube™ is completely safe, non-toxic, non-allergenic and non-irritant
- Decorative and functional acoustic wall covering, creative medium and stand alone feature for education, retail and commercial interiors