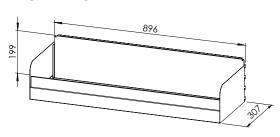

## PICTURE BOOK BROWSER TUB

#### 992

Deeper storage for forward facing display of larger picture books.

Clips straight into post.

Brackets required: End Brackets 993 (x2).

50-60 - Book capacity\*

0.9 - Lineal metres

\*Book capacities are approximate only and vary depending on collection