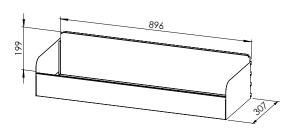

### **BROWSER TUB SHELF**

#### 550

For forward facing display of picture books. Clips straight into post.

50-60 - Book capacity\*

0.9 - Lineal metres