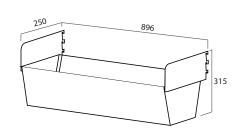

## PICTURE BOOK BROWSER TUB

#### 992

Deeper storage for forward facing display of larger picture books.

Clips straight into post.

Brackets required: End Brackets 993 (x2).

50-60 - Book capacity\*

0.9 - Lineal metres

\*Book capacities are approximate only and vary depending on collection