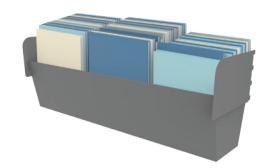

## PICTURE BOOK BROWSER TUB

#### 992

Deeper storage for forward facing display of larger picture books.

Clips straight into post.

Brackets required: End Brackets 993 (x2).

50-60 - Book capacity\*

0.9 - Lineal metres

\*Book capacities are approximate only and vary depending on collection