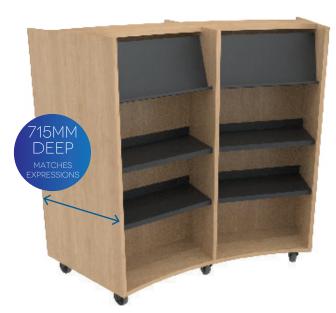

# CURVED EXPRESSIONS

Reimagine your layout with curved shelving. Compatible with our Standard Expressions foot print, curved Expressions consists of a laminate double bay body, with interchangable shelves. Available in all Expressions heights and shelf allowances. See page 43

Curved Expressions in Rock Maple Laminate with Charcoal Shelves

Configuration Example Using Curved with Standard Expressions