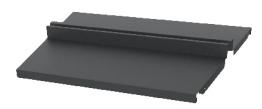

## FLAT SHELF KIT

#### **CURFLT**

Kit includes (1) Convex (1) Concave powder coated steel flat shelf.
\*Pins included (8 pins)

Book capacity\*

25 spine out display

0.6 - Lineal metres

Wheels add an additional 125mm to the overall unit height.