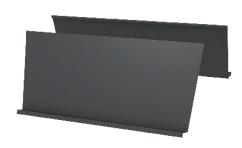

### DISPLAY SHELF KIT

#### **CURDSP**

Kit includes (1) Convex (1) Concave powder coated steel display shelf. \*Pins included (8 pins)

Book capacity\*

**3-4** face out display

0.6 - Lineal metres