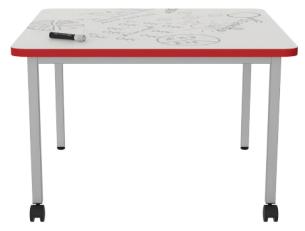

## CLASSIC 4 LEG TABLE

Square Table Mobile in White with Writeable Surface with Pillar Box Edging and Precious Silver Frame

LARGE

**JUNIOR** 

PRIMARY

**SQUARE** 

SMALL JUNIOR

STATIC: C4LJSSS STATIC: C4LJLSS MOBILE: C4LJSSM MOBILE: C4LJLSM 1200 L X 1200 W X 580 H

900 L X 900 W X 580 H

PRIMARY

STATIC: C4LPSSS STATIC: C4LPLSS MOBILE: C4LPSSM MOBILE: C4LPLSM 1200 L X 1200 W X 680 H

900 L X 900 W X 680 H

**SENIOR** 

**SENIOR** STATIC: C4LSSSS STATIC: C4LSLSS MOBILE: C4LSSSM MOBILE: C4LSLSM 900 L X 900 W X 720 H 1200 L X 1200 W X 720 H