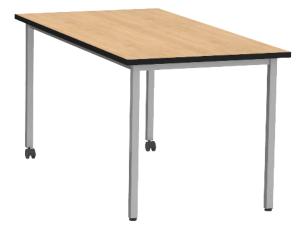

Rectangular Table Mobile in Curly Birch with Black Edging and Precious Silver Frame

RECTANGLE

LARGE SMALL JUNIOR **JUNIOR** 

STATIC: C4LJSRS STATIC: C4LJLRS MOBILE: C4LJSRM MOBILE: C4LJLRM 1200 L X 600 W X 580 H 1500 L X 750 W X 580 H

PRIMARY **PRIMARY** 

STATIC: C4LPSRS STATIC: C4LPLRS MOBILE: C4LPLRM MOBILE: C4LPSRM 1200 L X 600 W X 680 H 1500 L X 750 W X 680 H

**SENIOR** SENIOR

STATIC: C4LSSRS STATIC: C4LSLRS MOBILE: C4LSSRM MOBILE: C4LSLRM 1200 L X 600 W X 720 H 1500 L X 750 W X 720 H