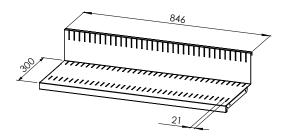

## MAGAZINE DIVIDER SHELF - 300MM DEEP 89009

Stores 4 standard Australian size magazines per shelf (displayed portrait format). 35 slots enable dividers to be repositioned. Dividers click into slots.

Each shelf is supplied with mounting pins and three metal dividers that click into slots.