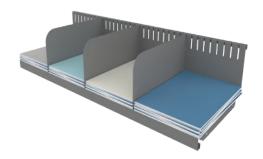

## MAGAZINE DIVIDER SHELF - 300MM DEEP 89009

Stores 4 standard Australian size magazines per shelf (displayed portrait format). 35 slots enable dividers to be repositioned. Dividers click into slots.

Each shelf is supplied with mounting pins and three metal dividers that click into slots.