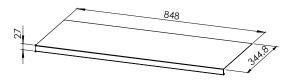

#### 89008

Slides onto the bottom shelf of Expressions bays to enhance presentation.