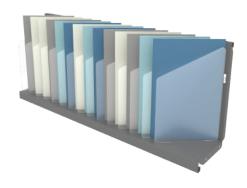

# CLEARVIEW MAGAZINE DIVIDER

### 89010

Shelf includes  $15 \times 45^{\circ}$  angled transparent dividers to separate magazines. Acrylic dividers attach into shelf slots. 50mm clearance between dividers Mounting pins supplied.

\*Book capacities are approximate only and vary depending on collection