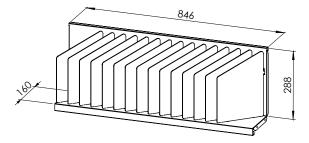

# CLEARVIEW MAGAZINE DIVIDER

### 89010

Shelf includes  $15 \times 45^{\circ}$  angled transparent dividers to separate magazines. Acrylic dividers attach into shelf slots. 50mm clearance between dividers Mounting pins supplied.

\*Book capacities are approximate only and vary depending on collection