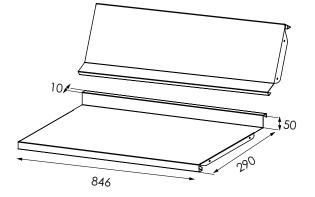

## REVERSIBLE METAL SHELF - 300MM DEEP

89000K

Reverse the shelf to transform from flat to face out display. Mounting pins supplied. To use as top display shelf, the shelve must be placed on the second pin from the back. See highlight on previous page.