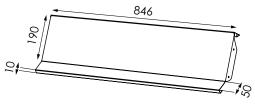

## REVERSIBLE METAL SHELF - 300MM DEEP

89000K

Reverse the shelf to transform from flat to face out display. Mounting pins supplied. To use as top display shelf, the shelve must be placed on the second pin from the back. See highlight on previous page.