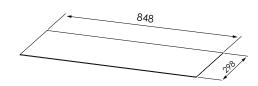

## BOTTOM SHELF OVERLAY

89008 (WITH FRONT LIP) 89008NL (NO FRONT LIP)

Slides onto the bottom shelf of Expressions bays to enhance presentation. Available with overhanging lip or no overhanging lip, allowing the laminate finish to show through.