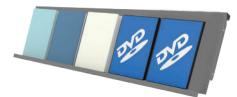

## MINI DISPLAY SHELF - 200MM DEEP

712-220

Designed for smaller books and DVD display. Mounting pins supplied.

Book capacity\*

0.8 - Lineal metres

\*Book capacities are approximate only and vary depending on collection