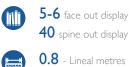

Book capacity\*

5-6 - face out display

40 - spine out display

848 St \_\_\_\_\_\_\_