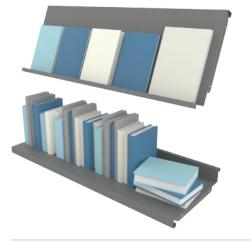

## REVERSIBLE METAL SHELF - 300MM DEEP

89000K

Reverse the shelf to transform from flat to face out display. Mounting pins supplied. To use as top display shelf, the shelve must be placed on the second pin from the back. See highlight on previous page.