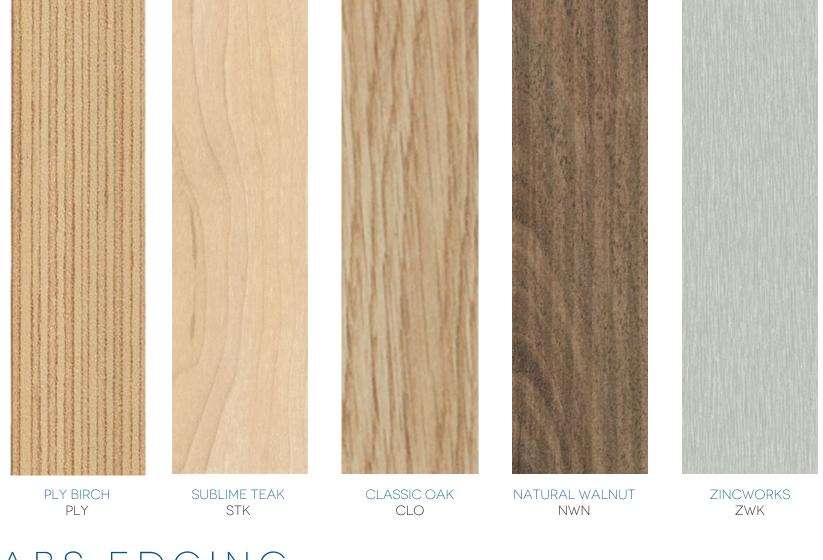

## SOLID COLOURS

- Laminex applied to E0 rated MDF
- Due to printing variations, please use these colours as a guide only
- Standard thickness 18mm, 25mm & 33mm

PILLARBOX RED PIB PORTSEA POR

ABS EDGING

ABS edging is available in every laminate colour - this page showcases our most popular colours

- Match your edging to your table top or add visual interest with contrasting colours
- Due to printing variations, please use these colours as a guide only
- Available in 18mm, 25mm & 33mm thickness