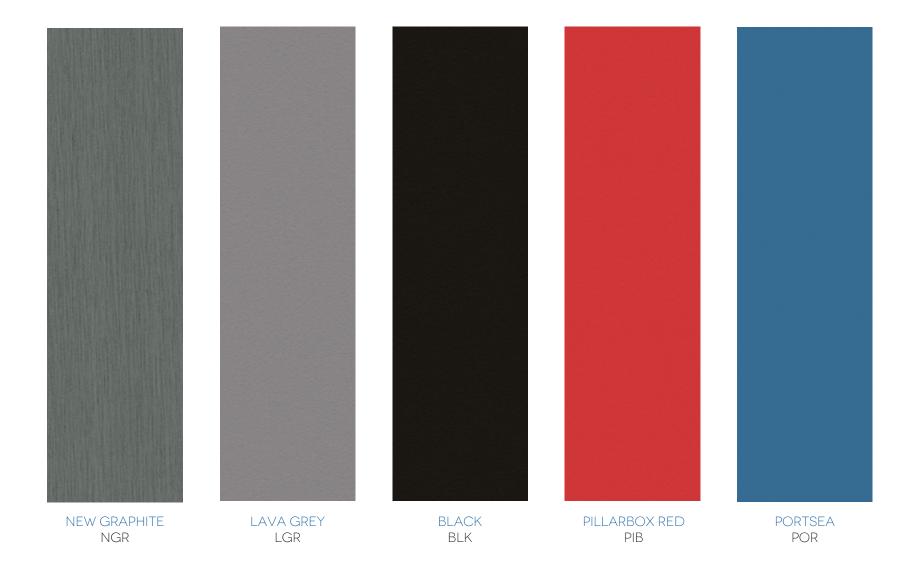

## SOLID COLOURS

- Laminex applied to E0 rated MDF
- Due to printing variations, please use these colours as a guide only
- Standard thickness 18mm, 25mm & 33mm

PILLARBOX RED PIB PORTSEA POR

ABS EDGING

ABS edging is available in every laminate colour - this page showcases our most popular colours

- Match your edging to your table top or add visual interest with contrasting colours
- Due to printing variations, please use these colours as a guide only
- Available in 18mm, 25mm & 33mm thickness