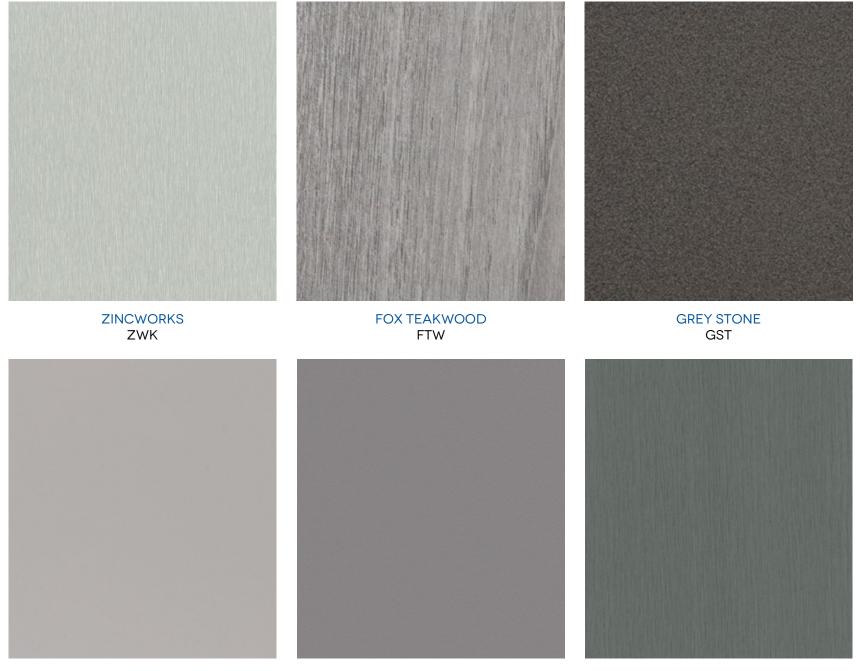

MILKWOOD MKW OYSTER LINEA OYL



NATURAL WALNUT NWN



CURLY BIRCH CUR



SELECT BEECH SBE







NATURAL OAK PNO SEASONED OAK SOK ALASKAN ALK



YOUNG BEECH YBE





ELEGANT OAK EOK

RAW BIRCHPLY RBP

OYSTER LINEA OYL





FOX FOX LAVA GREY LGR NEW GRAPHITE NGR



BLACK BLK



## Laminex

## SOLID COLOURS

- Laminex applied to E0 rated MDF
- Due to printing variations, please use these colours as a guide only
- Standard thickness 18mm, 25mm & 33mm





PILLARBOX RED PIB PORTSEA POR



ABS EDGING

ABS edging is available in every laminate colour - this page showcases our most popular colours

- Match your edging to your table top or add visual interest with contrasting colours
- Due to printing variations, please use these colours as a guide only
- Available in 18mm, 25mm & 33mm thickness



## Laminex