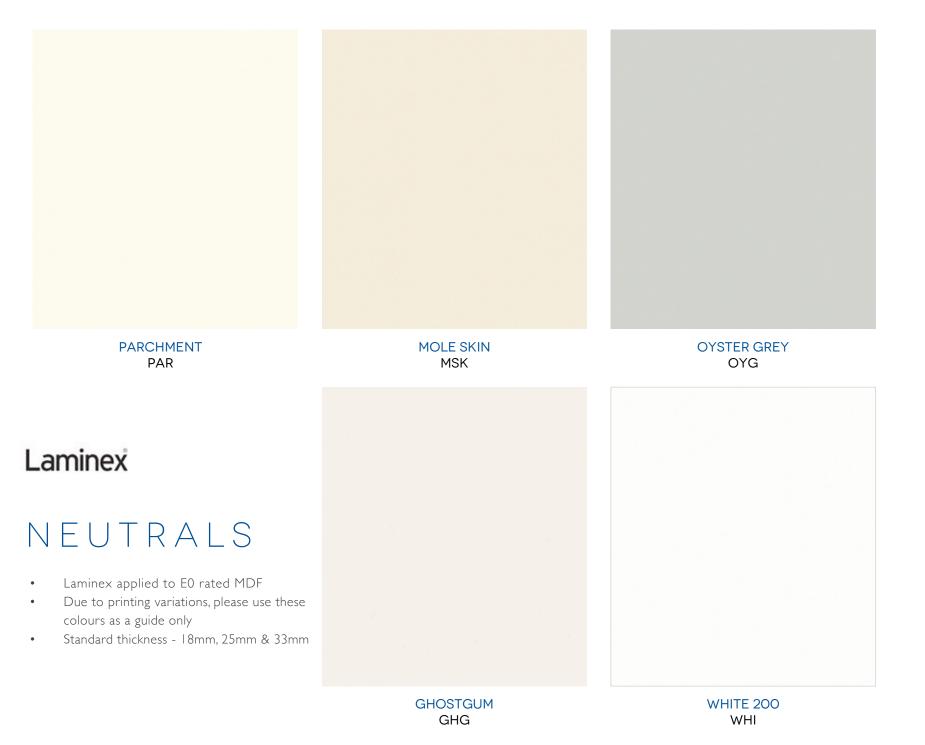

## Laminex

## SOLID COLOURS

- Laminex applied to E0 rated MDF
- Due to printing variations, please use these colours as a guide only
- Standard thickness 18mm, 25mm & 33mm

PILLARBOX RED PIB PORTSEA POR

ABS EDGING

ABS edging is available in every laminate colour - this page showcases our most popular colours