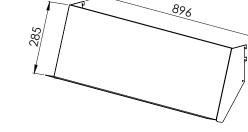

#### 940 - WITH STRAIGHT 50MM LIP

Face out display of popular, new and topical items helps increase circulation. Clips directly to posts.