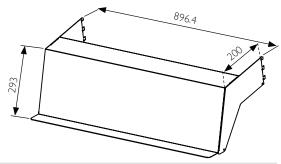

#### 940 - WITH STRAIGHT 50MM LIP

Face out display of popular, new and topical items helps increase circulation. Clips directly to posts.