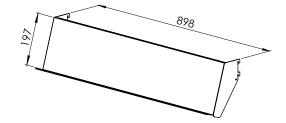

### 980 - WITH 32.5MM TURNED UP LIP

Option for magazines or thin book display.

0.9 - Lineal metres