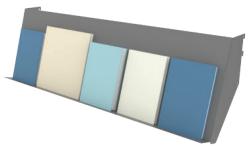

#### 940 - WITH STRAIGHT 50MM LIP

Face out display of popular, new and topical items helps increase circulation. Clips directly to posts.