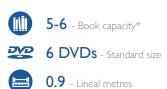

### 804

Designed for smaller books and DVD display.

\*Book capacities are approximate only and vary depending on collection