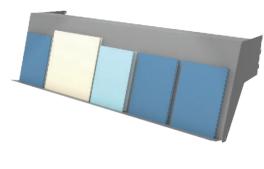

#### 940EXT

Ideal for bottom display shelves to bring collection forward from shadows cast by shelves above. Clips directly to post.