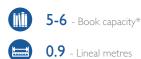

### 980 - WITH 32.5MM TURNED UP LIP

Option for magazines or thin book display.

0.9 - Lineal metres

### 804

Designed for smaller books and DVD display.

\*Book capacities are approximate only and vary depending on collection