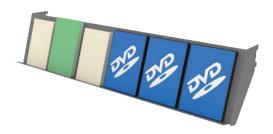

### 804

Designed for smaller books and DVD display.

\*Book capacities are approximate only and vary depending on collection