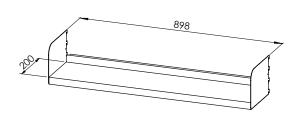

## FLAT SHELF - 200mm DEEP

#### 89020

Spine out display of Fiction or Nonfiction.

Brackets required: End Brackets 855 or Intermediate
Brackets 859.

40 - Book capacity\*

0.9 - Lineal metres