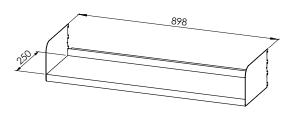

## FLAT SHELF - 250mm DEEP

### 89225

Spine out display of Fiction or Nonfiction.
Brackets required: End Brackets - 857 or Intermediate
Brackets required - 862.

40 - Book capacity\*

0.9 - Lineal metres