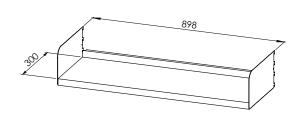

# DEEP FLAT SHELF - 300mm DEEP

### 89330

Recommended for larger format material, usually Nonfiction.

Brackets required: End Brackets - 858 or Intermediate Brackets - 878.

40 - Book capacity\*

0.9 - Lineal metres

<sup>\*</sup>Book capacities are approximate only and vary depending on collection