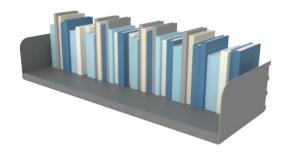

## FLAT SHELF - 200mm DEEP

#### 89020

Spine out display of Fiction or Nonfiction.

Brackets required: End Brackets 855 or Intermediate
Brackets 859.



40 - Book capacity\*



0.9 - Lineal metres





## FLAT SHELF - 250mm DEEP

### 89225

Spine out display of Fiction or Nonfiction.
Brackets required: End Brackets - 857 or Intermediate
Brackets required - 862.



40 - Book capacity\*



0.9 - Lineal metres





# DEEP FLAT SHELF - 300mm DEEP

### 89330

Recommended for larger format material, usually Nonfiction.

Brackets required: End Brackets - 858 or Intermediate Brackets - 878.



40 - Book capacity\*



0.9 - Lineal metres



<sup>\*</sup>Book capacities are approximate only and vary depending on collection