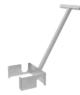

### TOW HANDLE 44014 Provides an elevated handle.

OPTIONS

RETURNS

RETURNS DECAL 06328BLK / WHI Optional returns decal in black or white, supplied unattached.

POWDER COATED HANDLE 44004 Standard handle is charcoal. Customised colours available.