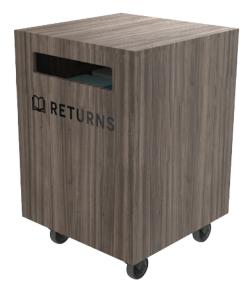

## LARGE LOCKABLE RETURNS TROLLEY

Weight reactive depressible platform

#### 44006

A mobile standalone returns trolley, with weight reactive platform, lockable latch lid with \*easy gas lift strut. \*Returns decal is additional.

External dimensions: 900 H  $\times$  600 W  $\times$  704 D (with lid closed) Internal storage dimensions: 448 H  $\times$  550 W  $\times$  560 D

# BOOK RETURNS | LAMINATE RETURNS TROLLEYS