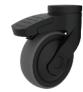

### FEATURES

Quality Japanese roller bearings ensure smooth elevation.

Guide rails ensure platform raises evenly, keeping books within trolley.

Lockable heavy duty German engineered wheels with anti-slip coating. Wheels add 137mm to overall height.