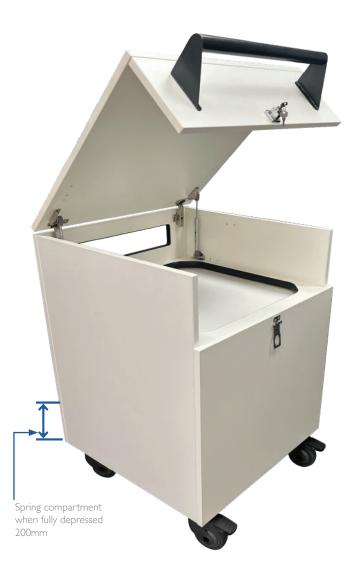

## LARGE LOCKABLE RETURNS TROLLEY

Weight reactive depressible platform

#### 44006

A mobile standalone returns trolley, with weight reactive platform, lockable latch lid with \*easy gas lift strut. \*Returns decal is additional.

External dimensions: 900 H  $\times$  600 W  $\times$  704 D (with lid closed) Internal storage dimensions: 448 H  $\times$  550 W  $\times$  560 D

### FEATURES

Quality Japanese roller bearings ensure smooth elevation.

Guide rails ensure platform raises evenly, keeping books within trolley.

Lockable heavy duty German engineered wheels with anti-slip coating. Wheels add 137mm to overall height.