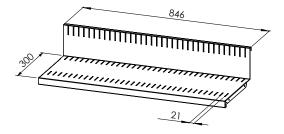

#### 89009

Stores 4 standard Australian size magazines per shelf (displayed portrait format). 35 slots enable dividers to be repositioned. Dividers click into slots.

Each shelf is supplied with mounting pins and three metal dividers that click into slots.