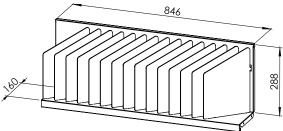

#### 89010

Shelf includes 15 × 45° angled transparent dividers to separate magazines. Acrylic dividers attach into shelf slots. 50mm clearance between dividers Mounting pins supplied.

\*Book capacities are approximate only and vary depending on collection