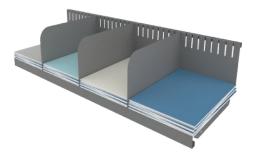

#### 89009

Stores 4 standard Australian size magazines per shelf (displayed portrait format). 35 slots enable dividers to be repositioned. Dividers click into slots.

Each shelf is supplied with mounting pins and three metal dividers that click into slots.