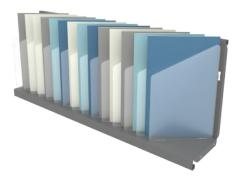

#### 89010

Shelf includes 15 × 45° angled transparent dividers to separate magazines. Acrylic dividers attach into shelf slots. 50mm clearance between dividers Mounting pins supplied.

\*Book capacities are approximate only and vary depending on collection