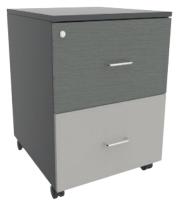

## PORTABLE STORAGE

Select from laminate or steel and mix and match colours between drawers and unit. Suits 720mm high desk.

Laminate Pedestal 2 File in Charcoal, Fox Teakwood and Fox

Laminate Pedestal I File, 2 Personal in Charcoal, Fox Teakwood and Fox

Laminate Pedestals 425512 (2 FILE) 666 H X 468 W X 560 D (Suits 720 H)

425510 (1 FILE, 2 PERSONAL) 666 H × 468 W × 560 D (Suits 720 H)

Steel Pedestal | File, 2 Personal in Precious Silver Pearl and White Satin