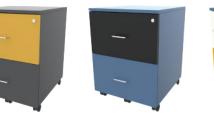

Steel Pedestal I File, 2 Personal in Black Satin and Precious Silver Pearl

Colour Configuration Options From Below Range

Steel Pedestals PEDMOB-STD (1 FILE, 2 PERSONAL) 580 H X 390 W X 520 D