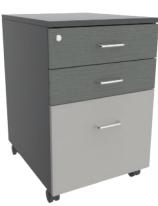

## PORTABLE STORAGE

Select from laminate or steel and mix and match colours between drawers and unit. Suits 720mm high desk.

Laminate Pedestal 2 File in Charcoal, Fox Teakwood and Fox

Laminate Pedestal I File, 2 Personal in Charcoal, Fox Teakwood and Fox

Laminate Pedestals 425512 (2 FILE) 666 H X 468 W X 560 D (Suits 720 H)

425510 (1 FILE, 2 PERSONAL) 666 H × 468 W × 560 D (Suits 720 H)

Steel Pedestal | File, 2 Personal in Precious Silver Pearl and White Satin