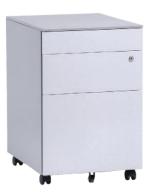

Laminate Pedestals 425512 (2 FILE) 666 H X 468 W X 560 D (Suits 720 H)

425510 (1 FILE, 2 PERSONAL) 666 H × 468 W × 560 D (Suits 720 H)

Steel Pedestal | File, 2 Personal in Precious Silver Pearl and White Satin

Steel Pedestal I File, 2 Personal in Black Satin and Precious Silver Pearl

Colour Configuration Options From Below Range

Steel Pedestals PEDMOB-STD (1 FILE, 2 PERSONAL) 580 H X 390 W X 520 D