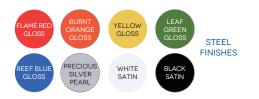

Steel Pedestal I File, 2 Personal in Black Satin and Precious Silver Pearl

Colour Configuration Options From Below Range

Steel Pedestals PEDMOB-STD (1 FILE, 2 PERSONAL) 580 H X 390 W X 520 D