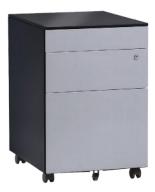

Laminate Pedestals 425512 (2 FILE) 666 H X 468 W X 560 D (Suits 720 H)

425510 (1 FILE, 2 PERSONAL) 666 H × 468 W × 560 D (Suits 720 H)

Steel Pedestal | File, 2 Personal in Precious Silver Pearl and White Satin

Steel Pedestal I File, 2 Personal in Black Satin and Precious Silver Pearl

Colour Configuration Options From Below Range

Steel Pedestals PEDMOB-STD (1 FILE, 2 PERSONAL) 580 H X 390 W X 520 D