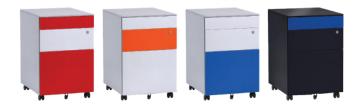

Steel Pedestal I File, 2 Personal in Black Satin and Precious Silver Pearl

Colour Configuration Options From Below Range

Steel Pedestals PEDMOB-STD (1 FILE, 2 PERSONAL) 580 H X 390 W X 520 D