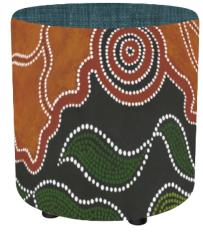

## ROUND OTTOMANS

Round Ottoman Storytellers & Knowledge Holders with Beachcomber Teal

Round Ottoman Understanding Connection from the Old River Red Gum Fabric with Beachcomber Marine

Round Ottoman Understanding Connection from the Old River Red Gum Fabric with Beachcomber Kiwi

Our Storytellers and the Knowledge Holders

Beachcomber Teal

Beachcomber Marine

Understanding Connection from the Old River Red Gum Fabric (River Gum will always repeat horizontally across the lounge)

Understanding Connection from the Old River Red Gum Fabric (River Gum will always repeat horizontally across the lounge) Beachcomber Kiwi

## BENCH RECTANGLE OTTOMANS

Bench Rectangle Ottoman Storytellers & Knowledge Holders Fabric with Beachcomber Kiwi

Bench Rectangle Ottoman Storytellers & Knowledge Holders Fabric with Beachcomber Teal

Bench Rectangle Ottoman Understanding Connection from the Old River Red Gum Fabric with Beachcomber Marine

Our Storytellers and the Knowledge Holders

Beachcomber Kiwi

Our Storytellers and the Knowledge Holders Beachcomber Teal

Understanding Connection from the Old River Red Gum Fabric (River Gum will always repeat horizontally across the lounge) Beachcomber Marine