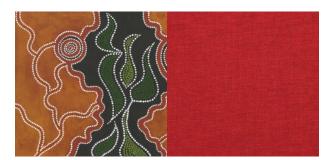

Triangular Ottoman Storytellers & Knowledge Holders Fabric with Beachcomber Marine

Our Storytellers and the Knowledge Holders

Beachcomber Flame

Understanding Connection from the Old River Red Gum Fabric (River Gum will always repeat horizontally across the lounge)