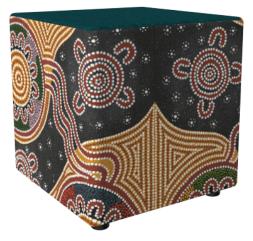

## SQUARE OTTOMANS

Square Ottoman Storytellers & Knowledge Holders with Beachcomber Teal

Square Ottoman Understanding Connection from the Old River Red Gum Fabric with Beachcomber Marine

Square Ottoman Understanding Connection from the Old River Red Gum Fabric with Beachcomber Kiwi

Our Storytellers and the Knowledge Holders

Beachcomber Teal

Understanding Connection from the Old River Red Gum Fabric (River Gum will always repeat horizontally across the lounge)

Understanding Connection from the Old River Red Gum Fabric (River Gum will always repeat horizontally across the lounge) Beachcomber Kiwi