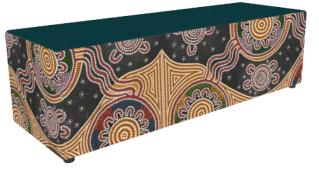

## BENCH RECTANGLE OTTOMANS

Bench Rectangle Ottoman Storytellers & Knowledge Holders Fabric with Beachcomber Kiwi

Bench Rectangle Ottoman Storytellers & Knowledge Holders Fabric with Beachcomber Teal

Bench Rectangle Ottoman Understanding Connection from the Old River Red Gum Fabric with Beachcomber Marine

Our Storytellers and the Knowledge Holders

Beachcomber Kiwi

Our Storytellers and the Knowledge Holders Beachcomber Teal

Understanding Connection from the Old River Red Gum Fabric (River Gum will always repeat horizontally across the lounge) Beachcomber Marine