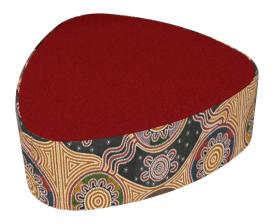

# TRIANGULAR OTTOMANS

Triangular Ottoman Storytellers & Knowledge Holders Fabric with Beachcomber Flame

Triangular Ottoman Understanding Connection from the Old River Red Gum Fabric with Beachcomber Aubergine

Triangular Ottoman Storytellers & Knowledge Holders Fabric with Beachcomber Marine

Our Storytellers and the Knowledge Holders

Beachcomber Flame

Understanding Connection from the Old River Red Gum Fabric (River Gum will always repeat horizontally across the lounge)