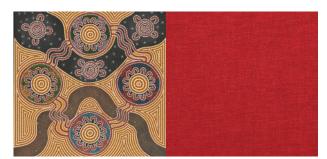

# TRIANGULAR OTTOMANS

Triangular Ottoman Storytellers & Knowledge Holders Fabric with Beachcomber Flame

Triangular Ottoman Understanding Connection from the Old River Red Gum Fabric with Beachcomber Aubergine

Triangular Ottoman Storytellers & Knowledge Holders Fabric with Beachcomber Marine

Our Storytellers and the Knowledge Holders

Beachcomber Flame

Understanding Connection from the Old River Red Gum Fabric (River Gum will always repeat horizontally across the lounge)