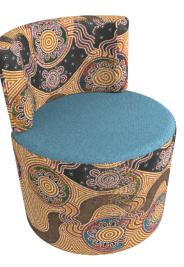

## ROUND OTTOMANS

Round Ottoman Storytellers & Knowledge Holders with Beachcomber Teal

Round Ottoman Understanding Connection from the Old River Red Gum Fabric with Beachcomber Marine

Round Ottoman Understanding Connection from the Old River Red Gum Fabric with Beachcomber Kiwi

Our Storytellers and the Knowledge Holders

Beachcomber Teal

Beachcomber Marine

Understanding Connection from the Old River Red Gum Fabric (River Gum will always repeat horizontally across the lounge)

Understanding Connection from the Old River Red Gum Fabric (River Gum will always repeat horizontally across the lounge) Beachcomber Kiwi