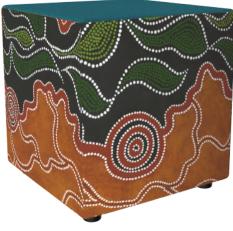

## SQUARE OTTOMANS

Square Ottoman Storytellers & Knowledge Holders with Beachcomber Teal

Square Ottoman Understanding Connection from the Old River Red Gum Fabric with Beachcomber Marine

Square Ottoman Understanding Connection from the Old River Red Gum Fabric with Beachcomber Kiwi

Our Storytellers and the Knowledge Holders

Beachcomber Teal

Understanding Connection from the Old River Red Gum Fabric (River Gum will always repeat horizontally across the lounge)

Understanding Connection from the Old River Red Gum Fabric (River Gum will always repeat horizontally across the lounge) Beachcomber Kiwi