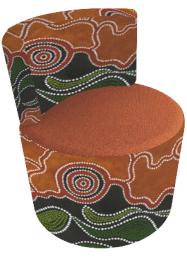

#### OTTOMAN CHAIRS

Ottoman Chair Understanding Connection from the Old River Red Gum Fabric with Beachcomber Flame

Ottoman Chair Understanding Connection from the Old River Red Gum Fabric with Gravity Brick

Understanding Connection from the Old River Red Gum Fabric (River Gum will always repeat horizontally across the lounge)

Our Storytellers and the Knowledge Holders Beachbomber Atlantic