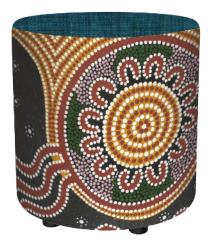

## SQUARE OTTOMANS

Square Ottoman Storytellers & Knowledge Holders with Beachcomber Teal

Square Ottoman Understanding Connection from the Old River Red Gum Fabric with Beachcomber Marine

Square Ottoman Understanding Connection from the Old River Red Gum Fabric with Beachcomber Kiwi

Our Storytellers and the Knowledge Holders

Beachcomber Teal

Understanding Connection from the Old River Red Gum Fabric (River Gum will always repeat horizontally across the lounge)

Understanding Connection from the Old River Red Gum Fabric (River Gum will always repeat horizontally across the lounge) Beachcomber Kiwi

## ROUND OTTOMANS

Round Ottoman Storytellers & Knowledge Holders with Beachcomber Teal

Round Ottoman Understanding Connection from the Old River Red Gum Fabric with Beachcomber Marine

Round Ottoman Understanding Connection from the Old River Red Gum Fabric with Beachcomber Kiwi

Our Storytellers and the Knowledge Holders

Beachcomber Teal

Beachcomber Marine

Understanding Connection from the Old River Red Gum Fabric (River Gum will always repeat horizontally across the lounge)

Understanding Connection from the Old River Red Gum Fabric (River Gum will always repeat horizontally across the lounge) Beachcomber Kiwi