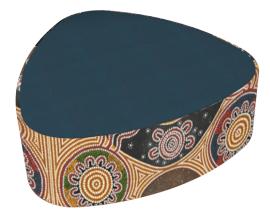

# TRIANGULAR OTTOMANS

Triangular Ottoman Storytellers & Knowledge Holders Fabric with Beachcomber Flame

Triangular Ottoman Understanding Connection from the Old River Red Gum Fabric with Beachcomber Aubergine