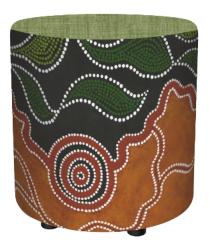

## ROUND OTTOMANS

Round Ottoman Storytellers & Knowledge Holders with Beachcomber Teal

Round Ottoman Understanding Connection from the Old River Red Gum Fabric with Beachcomber Marine

Round Ottoman Understanding Connection from the Old River Red Gum Fabric with Beachcomber Kiwi

Our Storytellers and the Knowledge Holders

Beachcomber Teal

Beachcomber Marine

Understanding Connection from the Old River Red Gum Fabric (River Gum will always repeat horizontally across the lounge)

Understanding Connection from the Old River Red Gum Fabric (River Gum will always repeat horizontally across the lounge) Beachcomber Kiwi