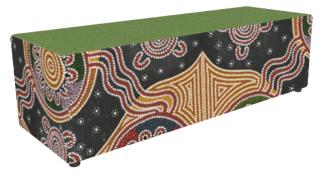

## BENCH RECTANGLE OTTOMANS

Bench Rectangle Ottoman Storytellers & Knowledge Holders Fabric with Beachcomber Kiwi

Bench Rectangle Ottoman Storytellers & Knowledge Holders Fabric with Beachcomber Teal

Bench Rectangle Ottoman Understanding Connection from the Old River Red Gum Fabric with Beachcomber Marine

Our Storytellers and the Knowledge Holders

Beachcomber Kiwi

Our Storytellers and the Knowledge Holders Beachcomber Teal

Understanding Connection from the Old River Red Gum Fabric (River Gum will always repeat horizontally across the lounge) Beachcomber Marine