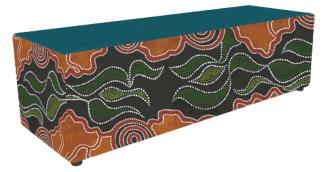

## BENCH RECTANGLE OTTOMANS

Bench Rectangle Ottoman Storytellers & Knowledge Holders Fabric with Beachcomber Kiwi

Bench Rectangle Ottoman Storytellers & Knowledge Holders Fabric with Beachcomber Teal

Bench Rectangle Ottoman Understanding Connection from the Old River Red Gum Fabric with Beachcomber Marine

Our Storytellers and the Knowledge Holders

Beachcomber Kiwi

Our Storytellers and the Knowledge Holders Beachcomber Teal

Understanding Connection from the Old River Red Gum Fabric (River Gum will always repeat horizontally across the lounge) Beachcomber Marine