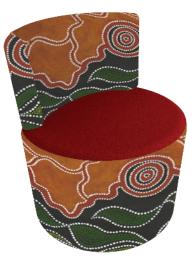

#### OTTOMAN CHAIRS

Ottoman Chair Understanding Connection from the Old River Red Gum Fabric with Beachcomber Flame

Ottoman Chair Understanding Connection from the Old River Red Gum Fabric with Gravity Brick

Ottoman Chair Storytellers & Knowledge Holders with Beachbomber Atlantic

Understanding Connection from the Old River Red Gum Fabric (River Gum will always repeat horizontally across the lounge) Beachcomber Flame