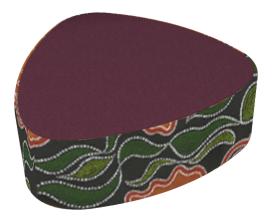

Triangular Ottoman Storytellers & Knowledge Holders Fabric with Beachcomber Marine

Our Storytellers and the Knowledge Holders

Beachcomber Flame

Understanding Connection from the Old River Red Gum Fabric (River Gum will always repeat horizontally across the lounge)

Our Storytellers and the Knowledge Holders

Beachcomber Marine