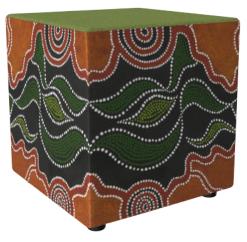

## SQUARE OTTOMANS

Square Ottoman Storytellers & Knowledge Holders with Beachcomber Teal

Square Ottoman Understanding Connection from the Old River Red Gum Fabric with Beachcomber Marine

Square Ottoman Understanding Connection from the Old River Red Gum Fabric with Beachcomber Kiwi

Our Storytellers and the Knowledge Holders

Beachcomber Teal

Understanding Connection from the Old River Red Gum Fabric (River Gum will always repeat horizontally across the lounge)

Understanding Connection from the Old River Red Gum Fabric (River Gum will always repeat horizontally across the lounge) Beachcomber Kiwi