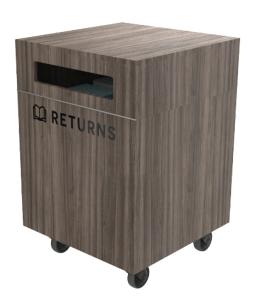

## BOOK RETURNS | LOCKABLE RETURNS TROLLEY

## **EXTRAS**

TOW HANDLE 44014

Provides an elevated handle.

RETURNS

RETURNS DECAL 06328BLK / WHI

Optional returns decal in black or white, supplied unattached.

POWDER COATED HANDLE 44004

> Standard handle is charcoal. Customised colours available.