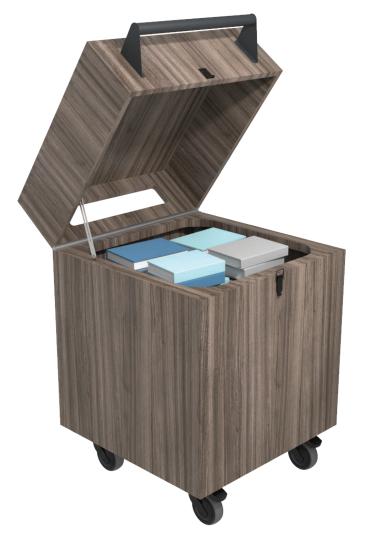

## 44005

A mobile standalone returns trolley, with weight reactive platform, lockable latch lid with \*easy gas lift strut.
\*suits generic off the shelf padlock, not included

 $600 \text{ W} \times 704 \text{ D} \times 900 \text{ H} \text{ (with lid closed)}$ 

## **FEATURES**

Quality Japanese roller bearings ensure smooth elevation.

Guide rails ensure platform raises evenly, keeping books within trolley.

Lockable heavy duty German engineered wheels with anti-slip coating.