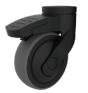

## **FEATURES**

Quality Japanese roller bearings ensure smooth elevation.

Guide rails ensure platform raises evenly, keeping books within trolley.

Lockable heavy duty German engineered wheels with anti-slip coating.