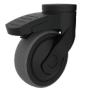

## **FEATURES**

Quality Japanese roller bearings ensure smooth elevation.

Guide rails ensure platform raises evenly, keeping books within trolley.

Lockable heavy duty German engineered wheels with anti-slip coating.