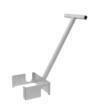

# **EXTRAS**

TOW HANDLE 44014

Provides an elevated handle.

RETURNS

RETURNS DECAL 06328BLK / WHI

Optional returns decal in black or white, supplied unattached.

POWDER COATED HANDLE 44004

> Standard handle is charcoal. Customised colours available.