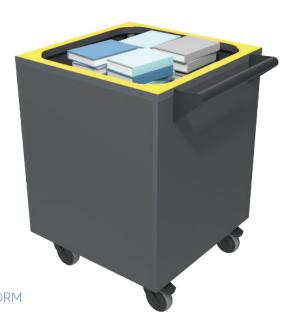

### LARGE RETURNS TROLLEY

## BOOK RETURNS | LAMINATE RETURNS TROLLEYS

## **FEATURES**

Quality Japanese roller bearings ensure smooth elevation.

Guide rails ensure platform raises evenly, keeping books within trolley.

Lockable heavy duty German engineered wheels with anti-slip coating.