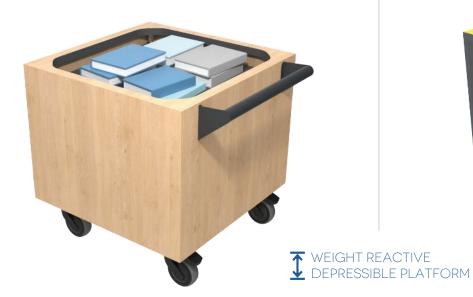

#### 44001

An ergonomic returns trolley. Weight reactive depressible platform ensures contents are within reach.

Compatible with desks 720mmH and taller.

600 W × 702 D × 600 H

#### 44002

An ergonomic returns trolley. Weight reactive depressible platform ensures contents are within reach.

600 W × 702 D × 785 H

## BOOK RETURNS | LAMINATE RETURNS TROLLEYS

## **FEATURES**

Quality Japanese roller bearings ensure smooth elevation.

Guide rails ensure platform raises evenly, keeping books within trolley.

Lockable heavy duty German engineered wheels with anti-slip coating.