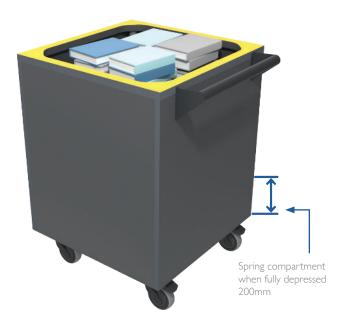

#### 44001

An ergonomic returns trolley.
Weight reactive depressible platform
ensures contents are within reach.
Compatible with desks 720mm H and taller.

External dimensions:  $600~H \times 600~W \times 702~D$ Internal storage dimensions:  $260~H \times 550~W \times 560~D$ 

#### 44002

An ergonomic returns trolley.
Weight reactive depressible platform ensures contents are within reach.

External dimensions: 785 H  $\times$  600 W  $\times$  702 D Internal storage dimensions: 448 H  $\times$  550 W  $\times$  560 D

### **FEATURES**

Quality Japanese roller bearings ensure smooth elevation.

Guide rails ensure platform raises evenly, keeping books within trolley.

Lockable heavy duty German engineered wheels with anti-slip coating.

Wheels add 137mm to overall height.

TOW HANDLE

Provides an elevated handle.

**OPTIONS** 

RETURNS

RETURNS DECAL

06328BLK / WHI

Optional returns decal in black or white, supplied unattached.