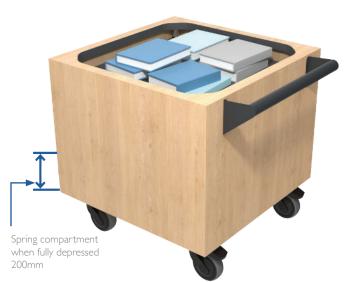

#### 44001

An ergonomic returns trolley.
Weight reactive depressible platform
ensures contents are within reach.
Compatible with desks 720mm H and taller.

External dimensions:  $600~H \times 600~W \times 702~D$ Internal storage dimensions:  $260~H \times 550~W \times 560~D$ 

#### 44002

An ergonomic returns trolley.
Weight reactive depressible platform ensures contents are within reach.

External dimensions: 785 H  $\times$  600 W  $\times$  702 D Internal storage dimensions: 448 H  $\times$  550 W  $\times$  560 D

### **FEATURES**

Quality Japanese roller bearings ensure smooth elevation.

Guide rails ensure platform raises evenly, keeping books within trolley.

Lockable heavy duty German engineered wheels with anti-slip coating.

Wheels add 137mm to overall height.

TOW HANDLE

Provides an elevated handle.

**OPTIONS** 

RETURNS

RETURNS DECAL

06328BLK / WHI

Optional returns decal in black or white, supplied unattached.