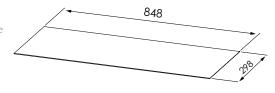

## BOTTOM SHELF OVERLAY NO LIP

### SLMOVL

Slides onto the bottom shelf of Expressions bays to enhance presentation. Flat finish with no overhanging lip allows the laminate finish to show through.

Book capacity\*

**5-6** - face out display

40 - spine out display

0.8 - Lineal metres