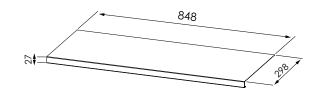

## **BOTTOM SHELF OVERLAY**

#### SLMOVLL

Slides onto the bottom shelf of Expressions bays to enhance presentation.

Book capacity\*

**5-6** - face out display

40 - spine out display

0.8 - Lineal metres