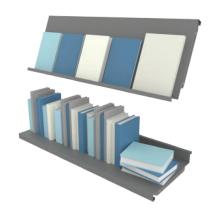

# REVERSIBLE METAL SHELF - 260MM DEEP

#### S99000K

Reverse the shelf to transform from flat to face out display.

Book capacity\*

**5-6** - face out display

40 - spine out display

0.8 - Lineal metres