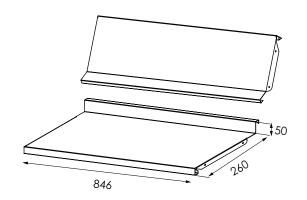

# REVERSIBLE METAL SHELF - 260MM DEEP

#### S99000K

Reverse the shelf to transform from flat to face out display.

Book capacity\*

**5-6** - face out display

40 - spine out display

0.8 - Lineal metres