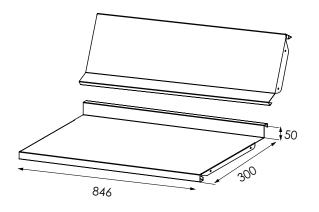

# REVERSIBLE METAL SHELF - 300MM DEEP

#### 89000K

Reverse the shelf to transform from flat to face out display. Mounting pins supplied.

To use as top display shelf, the shelve must be placed on the second pin from the back. See highlight on previous page.