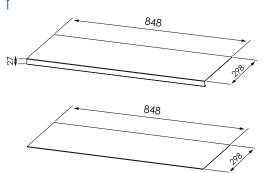

## BOTTOM SHELF OVERLAY

### 89008 (WITH FRONT LIP) 89008NL (NO FRONT LIP)

Slides onto the bottom shelf of Expressions bays to enhance presentation. Available with overhanging lip or no overhanging lip, allowing the laminate finish to show through.