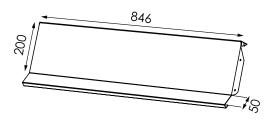

### MINI DISPLAY SHELF - 200MM DEEP

#### 712-220

Designed for smaller books and DVD display. Mounting pins supplied.

Book capacity\*

**5-6** face out display

40 spine out display

0.8 - Lineal metres

\*Book capacities are approximate only and vary depending on collection