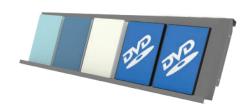

### MINI DISPLAY SHELF - 200MM DEEP

#### 712-220

Designed for smaller books and DVD display. Mounting pins supplied.

Book capacity\*

**5-6** face out display

40 spine out display

0.8 - Lineal metres

\*Book capacities are approximate only and vary depending on collection