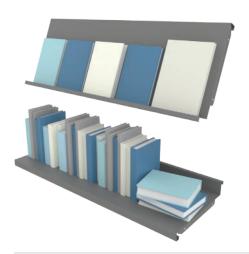

# REVERSIBLE METAL SHELF - 300MM DEEP

#### 89000K

Reverse the shelf to transform from flat to face out display. Mounting pins supplied.

To use as top display shelf, the shelve must be placed on the second pin from the back. See highlight on previous page.

Book capacity\*

**5-6** face out display

40 spine out display

0.8 - Lineal metres