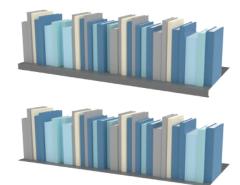

# REVERSIBLE METAL SHELF - 300MM DEEP

#### 89000K

Reverse the shelf to transform from flat to face out display. Mounting pins supplied.

To use as top display shelf, the shelve must be placed on the second pin from the back. See highlight on previous page.

Book capacity\*

**5-6** face out display

40 spine out display

0.8 - Lineal metres