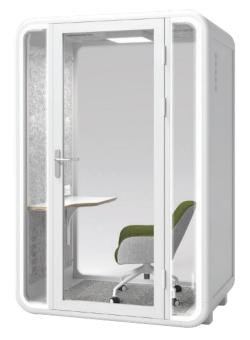

Internal lighting, power and ventilation plug into a standard electrical outlet, which enables booths to be easily moved within your space if required.

Air is cycled in less than three minutes.

Large Single Person Booth with Cloud White Exterior Shell and Dark Grey Interior Panel (Furniture Not Included)

> Large Single Person Booth BUR-MED 2300 H X 1576 W X 1350 D

Single Person Booth with Cloud White Exterior Shell and Dark Grey Interior Panel (Furniture Not Included)

> Single Person Booth BUR-SML 2300 H X 1000 W X 936 D