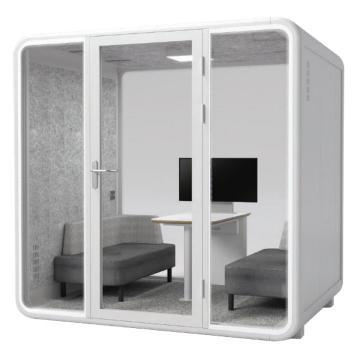

## SOUND BOOTHS

Four Person Booth with Cloud White Exterior Shell and Dark Grey Interior Panel (Furniture Not Included)

> Four Person Booth BUR-LRG 2300 H X 2176 W X 1650 D

Large Four Person Booth with Domino Black Exterior Shell and Dark Grey Interior Panel (Furniture Not Included)

> Large Four Person Booth BUR-XLG 2300 H X 2176 W X 2250 D