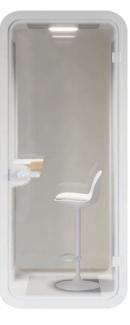

> Large Single Person Booth BUR-MED 2300 H X 1576 W X 1350 D

Single Person Booth with Cloud White Exterior Shell and Dark Grey Interior Panel (Furniture Not Included)

> Single Person Booth BUR-SML 2300 H X 1000 W X 936 D