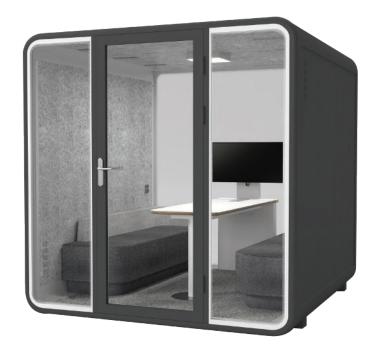

## SOUND BOOTHS

Four Person Booth with Cloud White Exterior Shell and Dark Grey Interior Panel (Furniture Not Included)

> Four Person Booth BUR-LRG 2300 H X 2176 W X 1650 D

Large Four Person Booth with Domino Black Exterior Shell and Dark Grey Interior Panel (Furniture Not Included)

> Large Four Person Booth BUR-XLG 2300 H X 2176 W X 2250 D